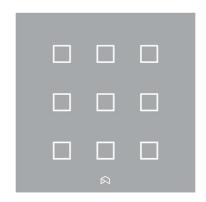

# Description

The OT-xS-1234 is a touch keypad up to 9 buttons with backlighting (1). When a button is touched, backlight turns ON with the touched one brighter. A confirmation beep sound.

## **Features**

Every touch button can be configurated to one of the following operation modes: Toggle, On/Up, Off/Down, Time, Delay or Scenario.

90mm

# Note:

The OT-xS-1234 has a PROG key at the bottom side

Switch off the power before any intervention.

Handling by qualified and authorized persons only.

- (1) After 10 seconds without use of the keypad, backlighting turns OFF.
- (2) To customize icons, visit: www.only-smartbuildings.com/mypanel/
- (3) It is advisable to allocate 2 buttons to each shutter (UP and DOWN buttons).
- (4) Glass version only available in white and black