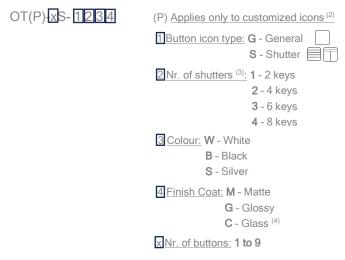

#### **Available Units**

# Note:

The OT-xS-1234 has a PROG key at the bottom side

Switch off the power before any intervention.

Handling by qualified and authorized persons only.

- (1) After 10 seconds without use of the keypad, backlighting turns OFF.
- (2) To customize icons, visit: www.only-smartbuildings.com/mypanel/
- (3) It is advisable to allocate 2 buttons to each shutter (UP and DOWN buttons).
- (4) Glass version only available in white and black