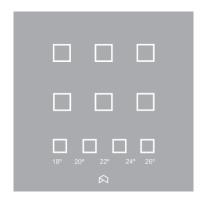

# Description

The OT-TxS-1234 is a touch keypad with backlighting (1).

When a button is touched, backlight turns ON with the touched one brighter. A confirmation beep sound.

## **Applications**

This keypad is suitable for controlling any output or group of outputs of the ONLY automation system.

# **Features**

Every touch button can be configurated to one of the following operation modes: Toggle, On/Up, Off/Down, Time, Delay or Scenario.

# Note:

The OT-TxS-1234 has a PROG key at the bottom side.

Switch off the power before any intervention.

Handling by qualified and authorized persons only.

- (1) After 10 seconds without use of the keypad, backlighting turns OFF.
- (2) To customize icons, visit: www.only-smartbuildings.com/mypanel/
- (3) It is advisable to allocate 2 buttons to each shutter (UP and DOWN buttons).
- (4) Glass version only available in white and black