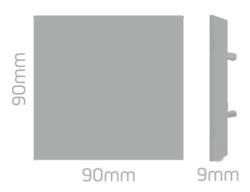

## Technical data

Power supply 3.3/24VDC (Provided from the wall module)

IP20 Ingress protection IP

#### Installation

The OT-TxS-1234 is to be snaped on any wall module.