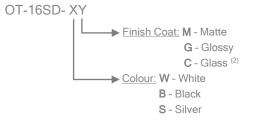

## Available versions

<sup>(1)</sup> After10 seconds without use of the keypad, backlighting turns OFF. <sup>(2)</sup> Glass version only available in white and black

> Subject to change without notice OT-16S-XY\_R06

Enancer Electrónica, Lda Rua Max Grundig, 9 4705-820 Braga Portugal Tel: +351 253 221 484 info@only-smartbuildings.com