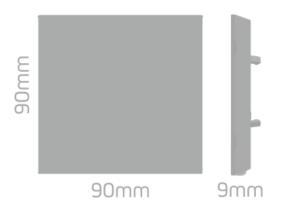

nical data**

Power Supply: 3.3/12VDC (Provided from the wall module C-4ZON-RF)

Ingress protection

# IP20

# Description

The OT-16S-XY is a security touch keypad with backlighting buttons <sup>(1)</sup>. When a button is touched, backlight turns ON with the touched one brighter. A confirmation beep sound.

#### Applications

Alarm control.

#### Installation

The OT-16S-XY is to be snaped on the wall module C-4ZONRF.

## Available versions



## Features

16 touch sensors with backlight (10 keys for entering codes, 2 for arming mode and 4 for automation commands)

2 arming modes: Total and Night

Management of User, Manager and Service codes

Managing Phone Numbers

Date and time

Scenarios Leave Home and Night

General control for up and down blinds

General switch to turn lights off



Ŵ

Switch off the power before any intervention. Handling by qualified and authorized persons only.

<sup>(1)</sup> After10 seconds without use of the keypad, backlighting turns OFF. <sup>(2)</sup> Glass version only available in white and black

> Subject to change without notice OT-16S-XY\_R06

Enancer Electrónica, Lda Rua Max Grundig, 9 4705-820 Braga Portugal Tel: +351 253 221 484 info@only-smartbuildings.com

www.only-smartbuildings.com

Competition and the second sec