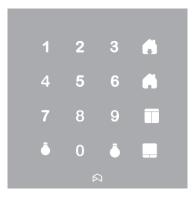

# Description

The OT-16S-XY is a security touch keypad with backlighting buttons <sup>(1)</sup>. When a button is touched, backlight turns ON with the touched one brighter. A confirmation beep sound.

## Features

16 touch sensors with backlight (10 keys for entering codes, 2 for arming mode and 4 for automation commands)

2 arming modes: Total and Night

Management of User, Manager and Service codes

Managing Phone Numbers

<sup>(1)</sup> After10 seconds without use of the keypad, backlighting turns OFF. <sup>(2)</sup> Glass version only available in white and black

> Subject to change without notice OT-16S-XY\_R06

Enancer Electrónica, Lda Rua Max Grundig, 9 4705-820 Braga Portugal Tel: +351 253 221 484 info@only-smartbuildings.com