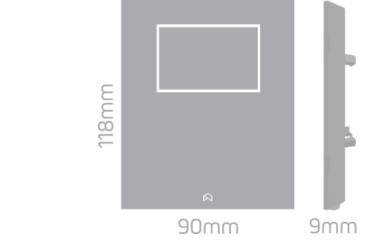

------|--|

### Description

The OT-16SD-XY is a security touch keypad with OLED display and with backlighting buttons (1)

Technical Details

When a button is touched, backlight turns ON with the touched one brighter. A confirmation beep sound.

# Applications

Alarm control.

### Installation

The OT-16SD-XY is to be snaped on the wall module C-4ZOND-RF.

#### Available versions



## Features

OLED display with 128 x 64 dots 20 illuminated touch sensors (10 keys for entering codes, 3 for arming mode, 3 for automation commands and 4 for navigation in the display menus) 3 modes: Total, Night and Partial Management of User, Manager and Service codes Managing Phone Numbers Date and time Scenarios Leave Home and Night General control for up and down blinds General switch to turn lights off



<sup>(1)</sup> After10 seconds without use of the keypad, backlighting turns OFF. <sup>(2)</sup> Glass version only available in white and black

> Subject to change without notice OT-16SD-XY\_R06

Switch off the power before any

intervention. Handling by qualified and authorized persons only.

Enancer Electrónica, Lda Rua Max Grundig, 9 4705-820 Braga Portugal Tel: +351 253 221 484 info@only-smartbuildings.com

www.only-smartbuildings.com