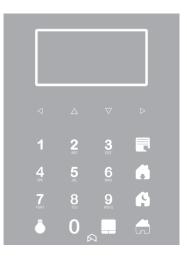

### Description

The OT-16SD-XY is a security touch keypad with OLED display and with backlighting buttons (1)

Technical Details

When a button is touched, backlight turns ON with the touched one brighter. A confirmation beep sound.

## Features

OLED display with 128 x 64 dots 20 illuminated touch sensors (10 keys for entering codes, 3 for arming mode, 3 for automation commands and 4 for navigation in the display menus) 3 modes: Total, Night and Partial Management of User, Manager and Service codes Managing Phone Numbers Date and time Scenarios Leave Home and Night General control for up and down blinds General switch to turn lights off