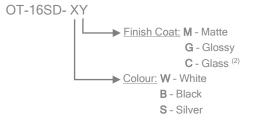

**KEYPADS** 

**Only Touch** DT-16SD-XY

Security Keyboard with OLED display.

#### Available versions

<sup>(1)</sup> After10 seconds without use of the keypad, backlighting turns OFF. <sup>(2)</sup> Glass version only available in white and black

> Subject to change without notice OT-16SD-XY\_R06

Switch off the power before any