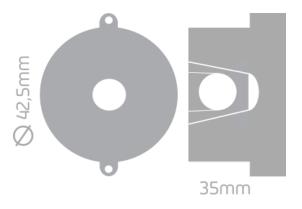

### Installation

Hidden installation. Can be installed on the ceiling or wall. Sold with box H:35mm, Ø 42.5mm