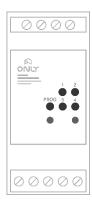

# **DIN Rail** D-4DET

Module with 4 inputs for detectors.

## Description

The D-4DET is a module with up to 4 inputs for detectors.

It is indicated to read the state of motion detectors, crepuscular, wind, etc., allowing its integration in the ONLY system.