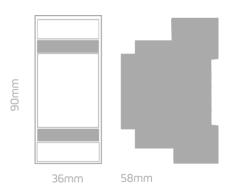

### Installation

The D-4DET is to be mounted on DIN Rail, occupying 2 modules of 17.5 mm.