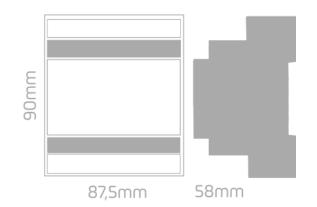

## Installation

The D-22BIN is to be mounted on DIN rail, occupying 5 modules of 17.5 mm.

Ń

Danger - Electric Shock Risk! Switch off the power before any intervention. Handling by qualified and authorized persons only.