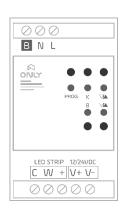

## Description

The D-1DIMDW is an actuator for the control of Dynamic White LED strips. It requires an external 12/24VDC power supply for the LED strip (not included).

### Installation

The D-1DIMDW is to be mounted on DIN Rail, occupying 3 modules of 17.5 mm.

### Features

Brightness adjustment, 0-100% Colour temperature setting, 0-100% (0% = cold light / 100% = warm light) Local control Output state indicated by LED

Automatic memory of last selected light level