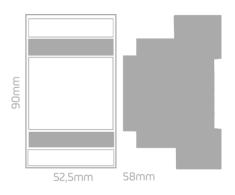

### Installation

The D-1DIMDW is to be mounted on DIN Rail, occupying 3 modules of 17.5 mm.