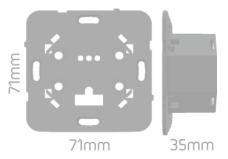

# Installation

The C-xOUT-16A is to be mounted in flush-mounting electrical box (60mm between fixing points).