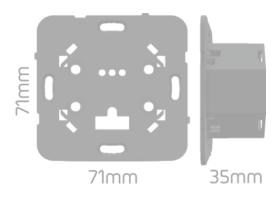

## Installation

The C-2MOT\_ is to be mounted in flush-mounting electrical box (60mm between fixing points).