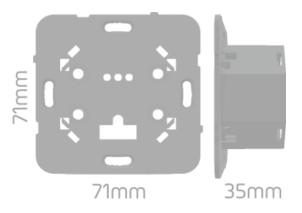

#### Installation

The C-010V is to be mounted in flush-mounting electrical box (60mm between fixing points).