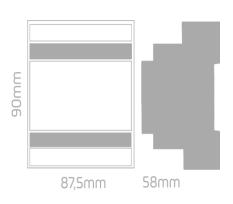

## Installation

The D-4SHU\_ is to be mounted in DIN Rail, occupying 5 modules of 17.5 mm.