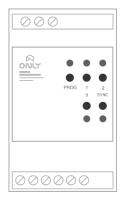

# **DIN Rail** D-3DIMLS

Actuator for monochromatic LED strips

#### Description

The D-3DIMLS is an actuator that allows the control of three monochromatic LED strips (12/24VDC) independently or simultaneously in synchronization. Does not include the power supply for the LED strips.

#### **Features**

Brightness adjustment, 0-100% Possibility to synchronize the 3 outputs Control via local buttons Output state indicated by LED Automatic memory of last selected light level

Danger - Electric Shock Risk! Switch off the power before any intervention. Handling by qualified and authorized