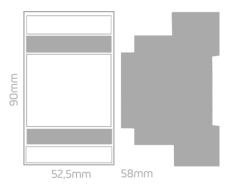

## Installation

The D-3DIMLS is mounted on DIN Rail, occupying 3 modules of 17.5 mm.