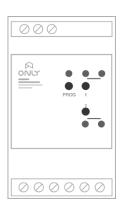

# **DIN Rail** D-2SHU

2 channel window shutter actuator

# Description

The D-2SHU is an actuator to control 2 independent blinds.

The outputs ate potential-free relay contacts, allowing lines of different phases to be switched, including low voltage signals.

## **Features**

8A relay outputs Local operation even without BUS LED status indication

Danger - Electric Shock Risk! Switch off the power before any intervention.

Handling by qualified and authorized persons only.