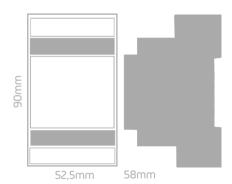

## Installation

The D-2SHU is to be mounted on DIN Rail, occupying 3 modules of 17.5mm.