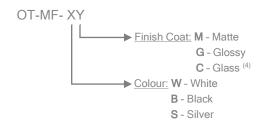

ils



## **Only Touch** OT-MF-XY

Multifunction keypad with OLED display.

#### Technical data

Power Supply: 3.3/12-24VDC (Provided from the wall module)

Ingress protection IP20

#### Description

The OT-MF-XY (1)(2) is a multifunction touch keypad with an OLED display, with backlighting buttons (3)

Has 4 buttons for lighting/blinds control and allows to install/control up to 3 devices remotely (climatization and/or audio).

When a button is touched, backlight turns ON with the touched one brighter. A confirmation beep sound.

#### **Applications**

This keypad is suitable for controlling any output or group of outputs of the ONLY automation, climatization and audio system.

#### Installation

The OT-MF-XY is to be snaped on any wall module with version V4.x.

#### Available versions



#### **Features**

OLED display 4 automation buttons

Control up to 3 devices remotely (climatization and/or audio)

Ambient temperature sensor

# 90mm 9mm

### Note:

The OT-MF-XY has a PROG key at the bottom side.



Switch off the power before any intervention.

Handling by qualified and authorized persons only.

Suject to change without notice

OT-MF-XY R06





 $<sup>^{(1)}</sup>$  The OT-MF-XY must be snapped on a wall module with FW version  $\geq$  V4.0

 $<sup>^{(2)}</sup>$  The OT-MF-XY can only control remotely modules with FW version  $\geq$  V4.0

 $<sup>^{(3)}</sup>$  After 10 seconds without use of the keypad, backlighting turns OFF.

<sup>(4)</sup> Glass version only available in white and black