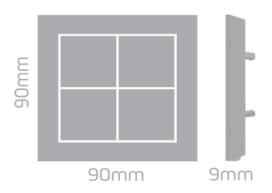

## Technical data

Power supply 3.3VDC (Provided from the wall module)

IP20 Ingress protection IP

### Installation

The OC-4B8F-XY is to be snaped on any wall module.