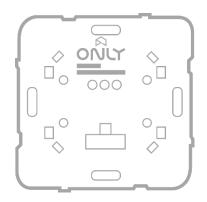

# In Wall HKI-C.IN-24

Interface module for keypads ONLY.

# Description

The HKI-C.IN-24 is an interface module enabling the snapping of any Only keypad <sup>(1)</sup>. It is indicated in places where it is not necessary to switch any load but a keypad is required.

#### Installation

The HKI-C.IN-24 is to be mounted in flush-mounting electrical box (60mm between fixing points).

#### **Features**

Terminal block connectors.

Danger - Electric Shock Riskl
Switch off the power before any intervention.

Handling by qualified and authorized persons only.

(1) Not compatible with HKT-SCD-XY, HKT-TCD.4-XY, HKT-RES-XY, HKT-RID-XY.