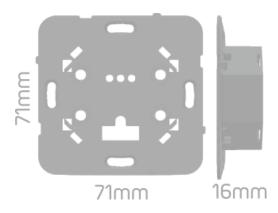

#### Installation

The HKI-C.IN-24 is to be mounted in flush-mounting electrical box (60mm between fixing points).