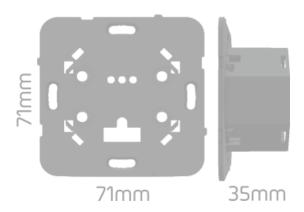

#### Installation

The HCS-C.TMB.RTU-24 is to be mounted in an electrical flush-mounting box (60mm between fixing points).