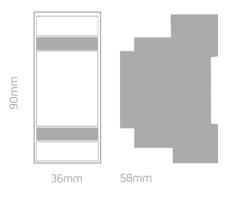

### Installation

The D-8OUT-1A-24V is to be mounted in DIN Rail, occupying 2 modules of 17.5 mm.