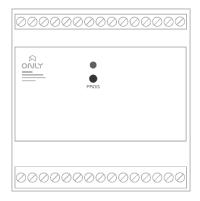

# **DIN Rail D-26IN**

Module with 26 buttons inputs.

# Description

The D-26IN is a module with up to 26 buttons inputs.

It is indicated for push buttons integration (momentary, normally open contact) in the ONLY automation system.