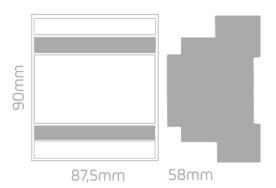

### Installation

The D-26IN is to be mounted on DIN rail, occupying 5 modules of 17.5 mm.