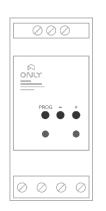

# LIGHTING

DIN Rail D-010V

1-channel 0...10V dimming actuator with ballast power-cut relay

# Description

The D-010V is a dimmer with a 0...10V output for control of fluorescent lamps or LED's with electronic ballasts (not included). It also includes a relay to fully switch off the light, if necessary, by cutting the ballast power.

## Features

Dimming from 0 to 100% with gradual increasing Local operation even without BUS connection Status indication by LED

Automatic memory of last selected light level

Up to 28 buttons can be stored in the internal non-volatile memory.