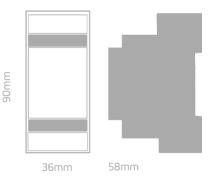

#### Installation

The D-010V is to be mounted on DIN Rail, occupying 2 modules of 17.5 mm.