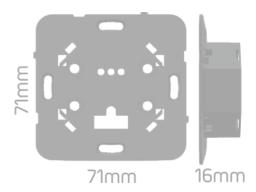

### **Application**

Interface between the Only automation system and respective keypads.

The C-IN24V is to be mounted in flush-mounting electrical box (60mm between fixing points).