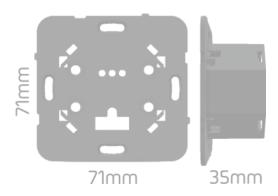

### Installation

The C-CLIMA-MB is to be mounted in an electrical flush-mounting box (60mm between fixing points).