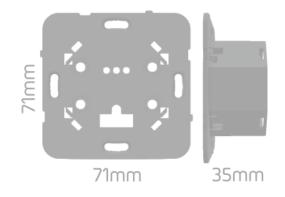

### Installation

The C-1SHU is to be mounted in flush-mounting electrical box (60mm between fixing points).