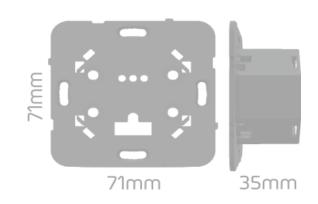

### Installation

The C-1DIM is to be mounted in flush-mounting electrical box (60mm between fixing points).