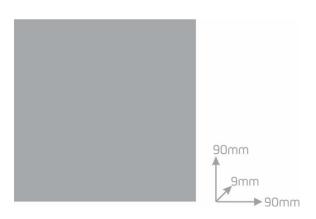

### Installation

The OT-COVER\_ is supplied with a plastic frame on the back to allow it to be snapped-in on the C-xxxx actuator.