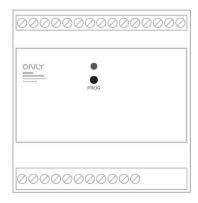

# **DIN Rail**

D-22BIN

Module with 22 binary inputs.

## Description

The D-22BIN is a module for reading up to 22 binary inputs.

It is indicated for monitoring the binary contacts status of opening / closing door type, window and others.

## Installation

The D-22BIN is mounted on DIN rail, occupying 5 modules of 17.5 mm. Applied in installations that includes D-WEBSERVER, D-WSX1 or D-WSX1-ZW.

Danger - Electric Shock Risk! Switch off the power before any intervention.