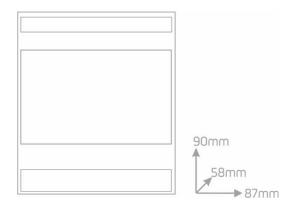

## Installation

The D-22BIN is mounted on DIN rail, occupying 5 modules of 17.5 mm. Applied in installations that includes D-WEBSERVER, D-WSX1 or D-WSX1-ZW.

Danger - Electric Shock Risk! Switch off the power before any intervention.