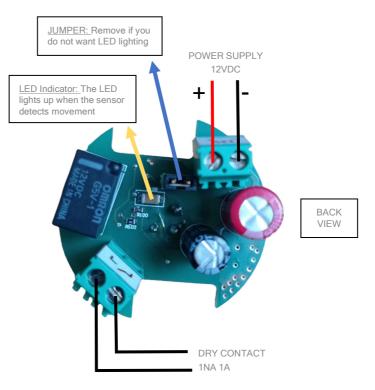

## In Wall F-MS.01-12V

360' motion sensor

**Technical data** 1NA 1A 12VDC

Dimensions Diameter: Ø 38mm Height: 30mm

Danger - Electric Shock Risk!

Switch off the power before any intervention. Handling by qualified and authorized persons only.