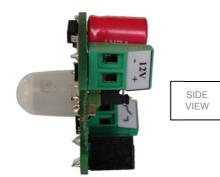

## In Wall F-MS.01-12V

360' motion sensor

**Technical data** 1NA 1A 12VDC

Dimensions Diameter: Ø 38mm Height: 30mm

Danger - Electric Shock Risk!

Switch off the power before any intervention. Handling by qualified and authorized persons only.