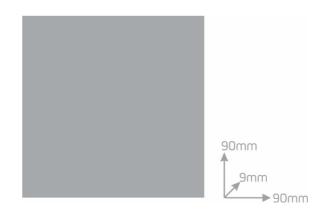

#### Installation

The OT-TERMO\_ is mounted on the C-TERMO\_ or C-TERMO4\_ commands.