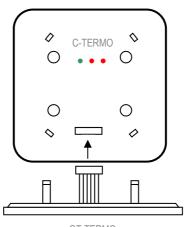

Technical Details

Only Touch OT-TERMO\_

Touch panel thermostat without display

Connection Diagram:

OT-TERMO

Danger - Electric Shock Risk! Switch off the power before any intervention. Handling by qualified and authorized persons only.