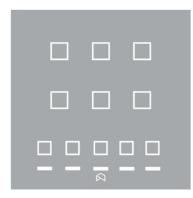

### Description

The OT-T6S\_ is touch panel with 10 illuminated sensors holding a sensor of temperature. There are 6 specific keys for climate control, when associated with air conditioning modules of type C-TERMO\_, C-TERMO4\_, C-CLIMA\_, C-CLIMA4\_, D-8TERMO or D-\_TERMO. The remaining keys are used for general automation control.

The buttons light up to the touch, displaying the current room temperature. When the temperature is reset, it shows the new temperature chosen for 2.5 seconds.

### Features

10 touch-sensitive touch sensors Temperature indication from 18 to 24º C

Built-in temperature sensor

Danger - Electric Shock Risk! Switch off the power before any intervention. Handling by qualified and authorized persons only.