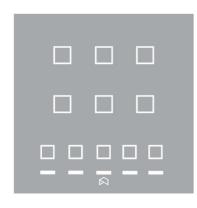

### Description

The OT-T6S\_ is touch panel with 10 illuminated sensors holding a sensor of temperature. There are 6 specific keys for climate control, when associated with air conditioning modules of type C-TERMO\_, C-TERMO4\_, C-CLIMA\_, C-CLIMA4\_, D-8TERMO or D-\_TERMO. The remaining keys are used for general automation control.

The buttons light up to the touch, displaying the current room temperature. When the temperature is reset, it shows the new temperature chosen for 2.5 seconds.

### Features

10 touch-sensitive touch sensors Temperature indication from 18 to 24º C

Built-in temperature sensor

Danger - Electric Shock Risk! Switch off the power before any intervention. Handling by qualified and authorized persons only.