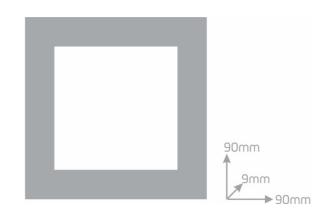

|              | Finish Coat  |              |
|-------------|--------------|--------------|--------------|--------------|--------------|
| Name        | White        | Silver       | Black        | Matte        | Glossy       |
| OT-FRAME-W  | $\checkmark$ |              |              | $\checkmark$ |              |
| OT-FRAME-S  |              | $\checkmark$ |              | <            |              |
| OT-FRAME-B  |              |              | <            | <            |              |
| OT-FRAME-WG | $\checkmark$ |              |              |              | $\checkmark$ |
| OT-FRAME-SG |              | $\checkmark$ |              |              | $\checkmark$ |
| OT-FRAME-BG |              |              | $\checkmark$ |              | $\checkmark$ |

# Features

N.A.



Subject to change without notice