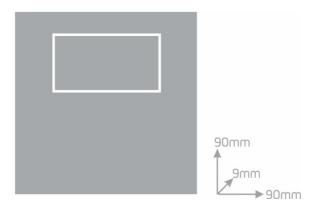

## **Technical data**

Power supply: From wall command C-FM\_ (+3.3 V, +12 V) Ingress protection IP