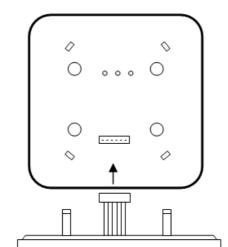

# **Only Touch**

OT-FM\_

Keypad with OLED display for FM audio units.

Connection diagram:

Danger - Electric Shock Risk! Switch off the power before any intervention.

Handling by qualified and authorized persons only.