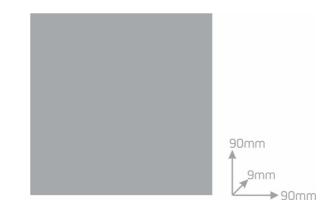

|              | Finish Coat  |              |
|-------------|--------------|--------------|--------------|--------------|--------------|
| Name        | White        | Silver       | Black        | Matte        | Glossy       |
| OT-COVER-W  | $\checkmark$ |              |              | √            |              |
| OT-COVER-S  |              | $\checkmark$ |              | ✓            |              |
| OT-COVER-B  |              |              | ~            | $\checkmark$ |              |
| OT-COVER-WG | $\checkmark$ |              |              |              | $\checkmark$ |
| OT-COVER-SG |              | $\checkmark$ |              |              | $\checkmark$ |
| OT-COVER-BG |              |              | $\checkmark$ |              | $\checkmark$ |

## Features