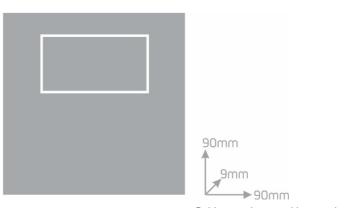

## **Technical data**

Power supply

From wall command C-CLIMA\_/C-CLIMA4\_ (+24 V)

Ingress protection IP IP20