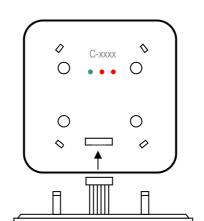

The OT-2S\_ has a PROG button on the bottom of the panel, which can be operated with a narrow pin.

Touch keypad with 2 buttons

OT-2S

Connection Diagram:

Danger - Electric Shock Risk! Switch off the power before any intervention. Handling by qualified and authorized persons only.

Subject to change without notice