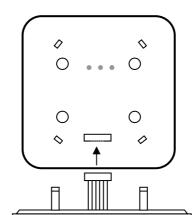

#### Installation

The OT-16S\_ must be mounted on the expander C-4ZON-RF. It is indicated for installation next to the entrance of the house to enter user codes to arm and disarm the alarm.

### **Features**

16 touch sensors with backlight (10 keys for entering codes, 2 for arming mode and 4 for automation commands)

2 arming modes: Total and Night

Management of User, Manager and Service codes

Connection Diagram:

Danger - Electric Shock Risk! Switch off the power before any intervention. Handling by qualified and authorized persons only.

Subject to change without notice