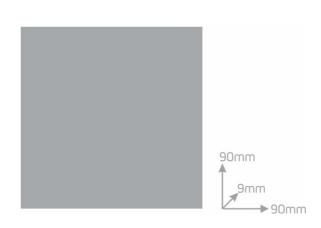

## Technical data

Power supply directly from the command C-4ZON-RF (+3.3 V, +12 V) IP20 Ingress protection IP