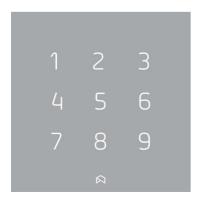

# **Only Touch**

**OT-16S** 

Security keyboard without display

## Description

The OT-16S\_ is security keyboard with 16 touch sensors. Provides general automation commands.

### **Features**

16 touch sensors with backlight (10 keys for entering codes, 2 for arming mode and 4 for automation commands)

2 arming modes: Total and Night

Management of User, Manager and Service codes