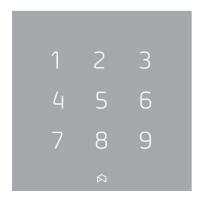

# **Only Touch**

**OT-16S** 

Security keyboard without display

## Description

The OT-16S\_ is security keyboard with 16 touch sensors. Provides general automation commands.

### **Features**

16 touch sensors with backlight (10 keys for entering codes, 2 for arming mode and 4 for automation commands)

2 arming modes: Total and Night

Management of User, Manager and Service codes