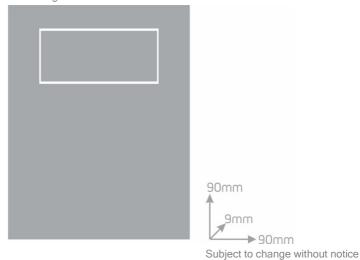

| <b>V</b> |       | ✓           |          |
| OT-16SD-B  |          |          | ✓     | ✓           |          |
| OT-16SD-WG | <b>√</b> |          |       |             | <b>√</b> |
| OT-16SD-SG |          | ✓        |       |             | <b>V</b> |
| OT-16SD-BG |          |          | ✓     |             | ✓        |

#### **Features**

OLED display with 128 x 64 dots

20 illuminated touch sensors (10 keys for entering codes, 3 for arming mode, 3 for automation commands and 4 for navigation in the display menus)

OLED technology display with 128 x 64 dots

3 modes: Total, Night and Partial

Management of User, Manager and Service codes

Managing Phone Numbers

Date and time

Scenarios Leave Home and Night

General control for up and down blinds

General switch to turn lights off







Technical Details



Only Touch

OT-16SD

Security Keyboard with OLED display.



Connection Diagram:



Danger - Electric Shock Risk! Switch off the power before any intervention. Handling by qualified and authorized persons only.

Subject to change without notice