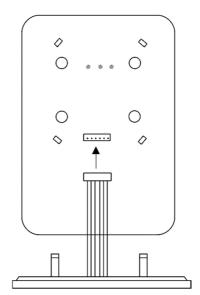

#### Note:

The OT-16SD\_ has to be plugged onto the C-4ZONDRF and connected to the ONLY security BUS from CENTRALSEC.

Danger - Electric Shock Risk! Switch off the power before any intervention.

Handling by qualified and authorized persons only.

# Installation

The OT-16SD\_ must be mounted on the expander C-4ZOND-RF. It is indicated for installation next to the entrance of the house to enter user codes to arm and disarm the alarm.

Technical Details

Only Touch

OT-16SD

Security Keyboard with OLED display.

Connection Diagram:

Danger - Electric Shock Risk! Switch off the power before any intervention. Handling by qualified and authorized persons only.