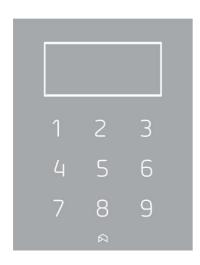

## Description

The OT-16SD\_ is a security keyboard with OLED display with 20 touch sensors. Provides general automation commands.

#### **Features**

OLED display with 128 x 64 dots

20 illuminated touch sensors (10 keys for entering codes, 3 for arming mode, 3 for automation commands and 4 for navigation in the display menus)

OLED technology display with 128 x 64 dots