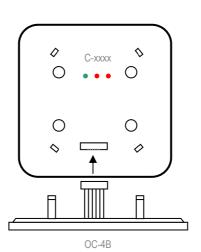

www.only-smartbuildings.com

COMPETE 2020 PORTUGAL 2020 CORD

ONLY SMART

Technical Details

Only Click

Connection Diagram:

4 push buttons keypad

Danger - Electric Shock Risk! Switch off the power before any intervention. Handling by qualified and authorized persons only.