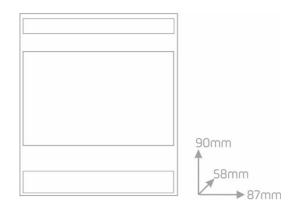

#### Installation

The D-PS12V15W is mounted on DIN Rail, occupying 5 modules of 17.5 mm.