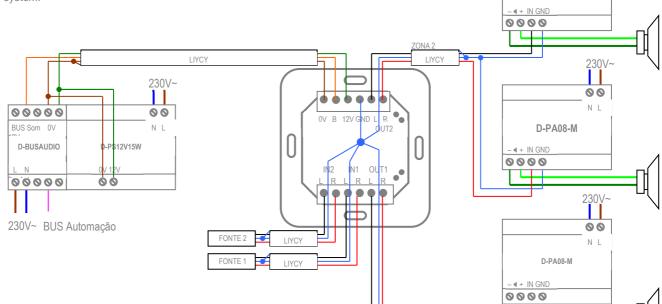

# **D-PS12V15W**

DIN Rail power supply for the audio system.

Connection diagram:

ZONA 1

Danger - Electric Shock Risk! Switch off the power before any intervention.

Handling by qualified and authorized persons only.