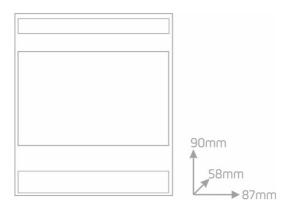

#### Installation

The D-8TERMO is made for DIN rail mounting, occupying 5 modules of 17.5 mm.