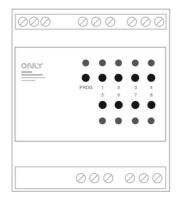

# D-8TERMO

DIN Rail 8-channel independent and programmable thermostat actuator

#### **Features**

Allows the outputs manual control with status indication by LED's Allows independent control of 8 zones.

Danger - Electric Shock Risk! Switch off the power before any intervention.

Handling by qualified and authorized persons only.