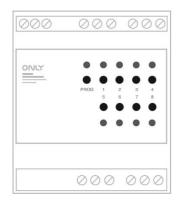

# DIN Rail D-8TERMO

DIN Rail 8-channel independent and programmable thermostat actuator

#### **Features**

Allows the outputs manual control with status indication by LED's Allows independent control of 8 zones.

Danger - Electric Shock Risk! Switch off the power before any intervention.

Handling by qualified and authorized persons only.