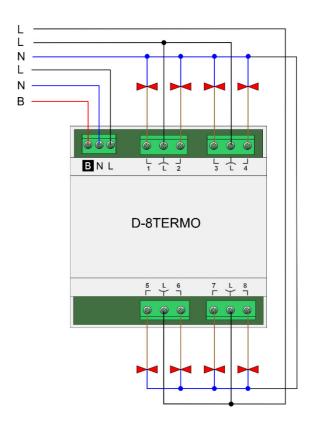

## Connection Diagram:

Danger - Electric Shock Risk! Switch off the power before any intervention.

Handling by qualified and authorized persons only.

Subject to change without notice