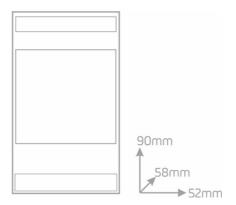

#### Installation

The D-4TERMO is made for DIN rail mounting, occupying 3 modules of 17.5 mm.