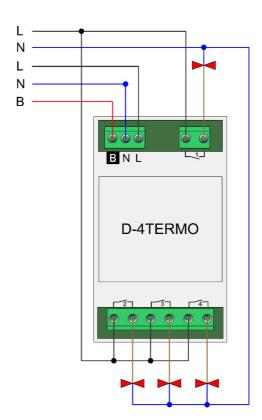

### Connection Diagram:

Danger - Electric Shock Risk! Switch off the power before any intervention.

Handling by qualified and authorized persons only.

Subject to change without notice