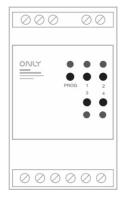

#### **Features**

Allows the outputs manual control with status indication by LED's Allows independent control of 4 zones.

Danger - Electric Shock Risk! Switch off the power before any intervention.

Handling by qualified and authorized persons only.

### Connection Diagram:

Danger - Electric Shock Risk! Switch off the power before any intervention.

Handling by qualified and authorized persons only.

Subject to change without notice