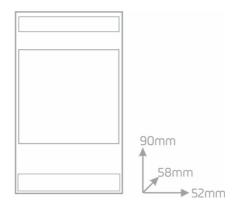

### Installation

The D-4OUT is mounted on DIN Rail, occupying 3 modules of 17.5 mm.