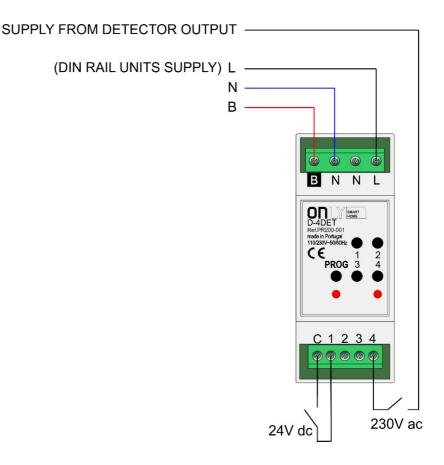

Connection diagram:

Danger - Electric Shock Risk! Switch off the power before any intervention. Handling by qualified and authorized persons only.

Enancer Electrónica, Lda Rua Max Grundig, 9 4705-820 Braga Portugal Tel: +351 253 221 484 info@only-smartbuildings.com Subject to change without notice