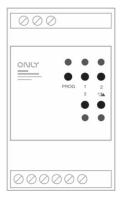

## D-3DIMLS

DIN Rail 3-channel single-colour LED strip light dimming actuator

#### Description

The D-3DIMLS is an actuator in DIN Rail, implementing the control of 3 independent LED strip lights. It requires an external 12/24 VDC power supply (not included) for the LED strips.

#### Installation

The D-3DIMLS is mounted on DIN Rail, occupying 3 modules of 17.5 mm.