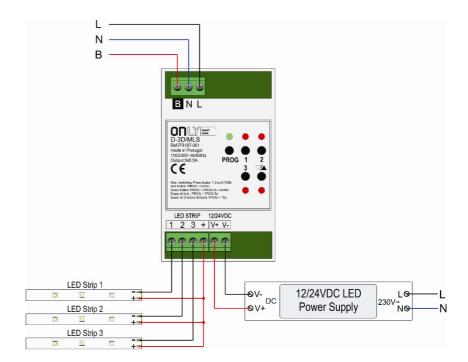

### Connection Diagram:

Danger - Electric Shock Risk! Switch off the power before any intervention.

Handling by qualified and authorized persons only.

Subject to change without notice