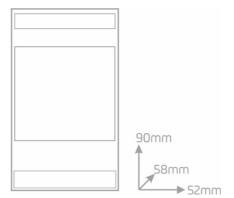

#### Installation

The D-3DIMLS is mounted on DIN Rail, occupying 3 modules of 17.5 mm.