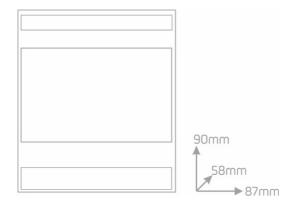

#### Installation

The D-22BIN is mounted on DIN rail, occupying 5 modules of 17.5 mm. Applied in installations that includes D-WEBSERVER.

Danger - Electric Shock Risk! Switch off the power before any intervention.