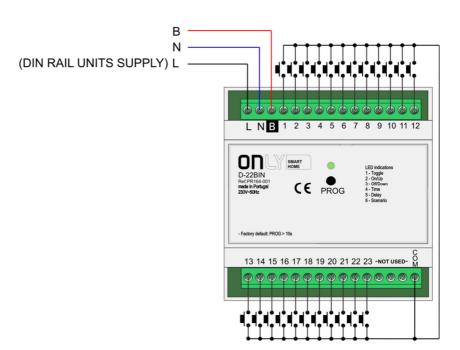

Handling by qualified and authorized persons only.

Subject to change without notice

Technical Details

**DIN Rail** 

D-22BIN

Module with 22 binary inputs.

Connection diagram:

persons only.