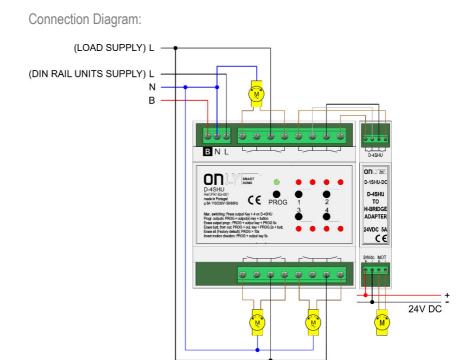

## D-1SHU-DC

DIN Rail D-4SHU to H-Bridge adapter.

### Description

The D-1SHU-DC is a DIN rail module to be intercalated between a D-4SHU output and 24 VDC shutter motors.

It requires an external 24 VDC power supply for the DC-motors.

The D-1SHU-DC is equipped with 4 non-latching relays in H-bridge configuration allowing the control of DC-motors by polarity inversion.

# D-1SHU-DC

DIN Rail D-4SHU to H-Bridge adapter.

Danger - Electric Shock Risk! Switch off the power before any intervention. Handling by qualified and authorized persons only.

Subject to change without notice