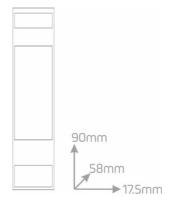

#### Installation

The D-1SHUDC is made for DIN rail mounting, occupying 1 module of 17.5 mm.