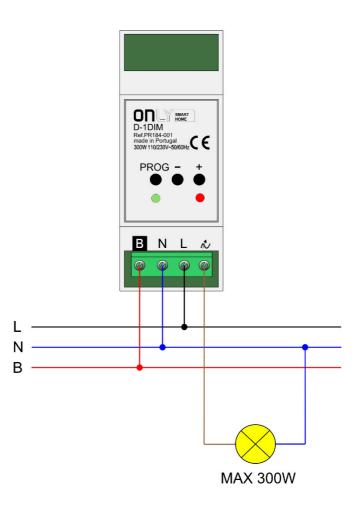

DIN Rail

DIN Rail 1-channel phase-cut R,C dimming actuator 300 W

Connection Diagram:

Danger - Electric Shock Risk! Switch off the power before any intervention. Handling by qualified and authorized persons only.