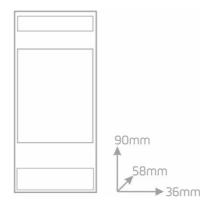

# Installation

The D-1DIM is mounted on DIN Rail, occupying 2 modules of 17.5 mm.