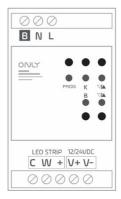

# D-1DIMDW

DIN Rail LED Dynamic White strip actuator

### Description

The D-1DIMDW is an actuator in DIN Rail, implementing the control of LED Dynamic White strips. It requires na external 12/24 VDC power supply for the LED's (not included).

#### Installation

The D-1DIMDW is mounted on DIN Rail, occupying 3 modules of 17.5 mm.

#### **Features**

Dimming 0-100%

Color temperature setting 0-100% (0% = cold light / 100% = warm light)

Local control

Output state indicated by LED

Automatic memory of last selected light level

Up to 20 buttons can be stored in the internal non-volatile memory.