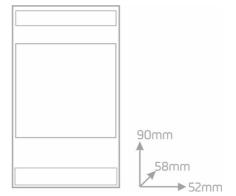

#### Installation

The D-1DIMDW is mounted on DIN Rail, occupying 3 modules of 17.5 mm.