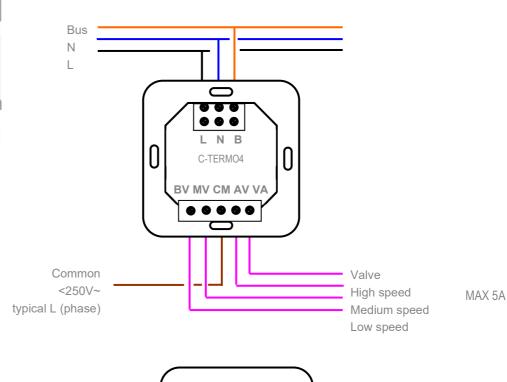

Technical Details

In Wall C-TERMO4

4 outputs programmable thermostat

Connection Diagram:

Danger - Electric Shock Risk! Switch off the power before any intervention. Handling by qualified and authorized persons only.