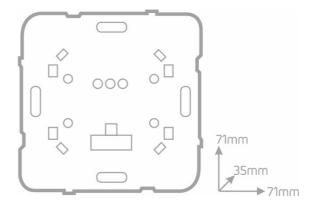

#### Installation

The C-TERMO4 is mounted in a deep flush-mounting box (60 mm), where the OT-TERMO\_ touch panel will be attached.