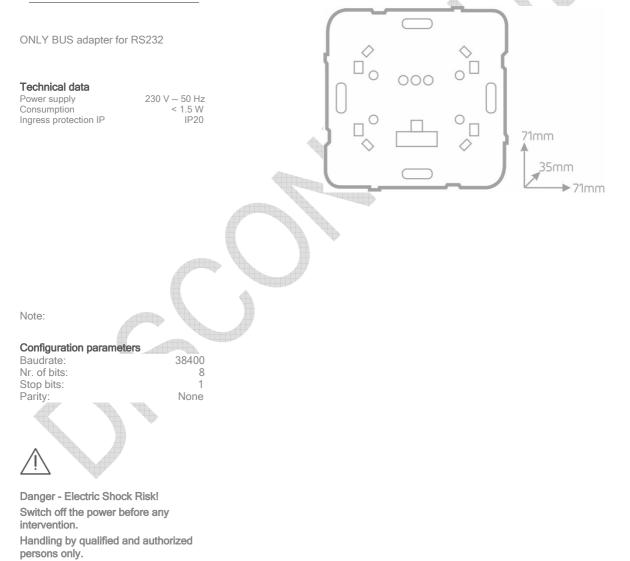

### Technical Details

### Installation

The C-FTC232 is mounted in a deep flush-mounting box (60 mm), receiving the cover OT-232\_. It can be installed anywhere in the BUS in an ONLY installation. The maximum RS232 cable length is 15 meters.