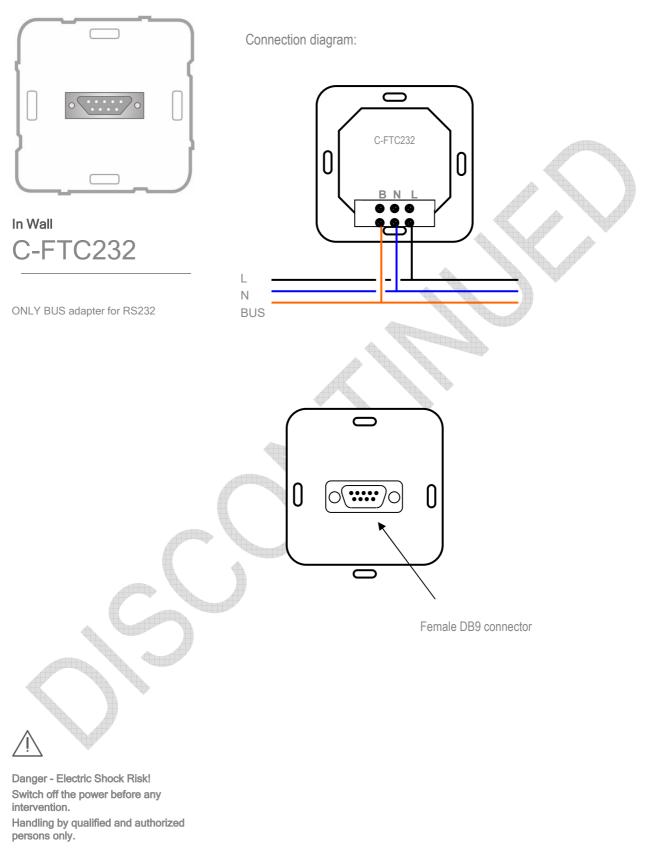

### Installation

The C-FTC232 is mounted in a deep flush-mounting box (60 mm), receiving the cover OT-232\_. It can be installed anywhere in the BUS in an ONLY installation. The maximum RS232 cable length is 15 meters.

### Features

**Bidireccional communication** Galvanic isolation between BUS and external device Push-in WAGO connectors with derivation

Subject to change without notice

ONLY

Technical Details

Enancer Electrónica, Lda Rua Max Grundig, 9 4705-820 Braga Portugal Tel: +351 253 221 484 info@only-smartbuildings.com Subject to change without notice